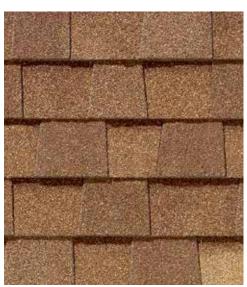

## LANDMARK<sup>®</sup> PRO

A refined union of vision and value, our PRO line leads its class in optimal performance and variety of color.

- Engineered to meet professional contractors' exacting specifications
- Available in a wide selection of eye-catching **Max Def** colors
- Outweighs standard laminates to provide greater protection from the elements

## LANDMARK® PRO COLOR PALETTE

Max Def Cobblestone Gray

Max Def Driftwood

Max Def Heather Blend

Max Def Georgetown Gray

Max Def Moire Black

Max Def Resawn Shake

Max Def Weathered Wood