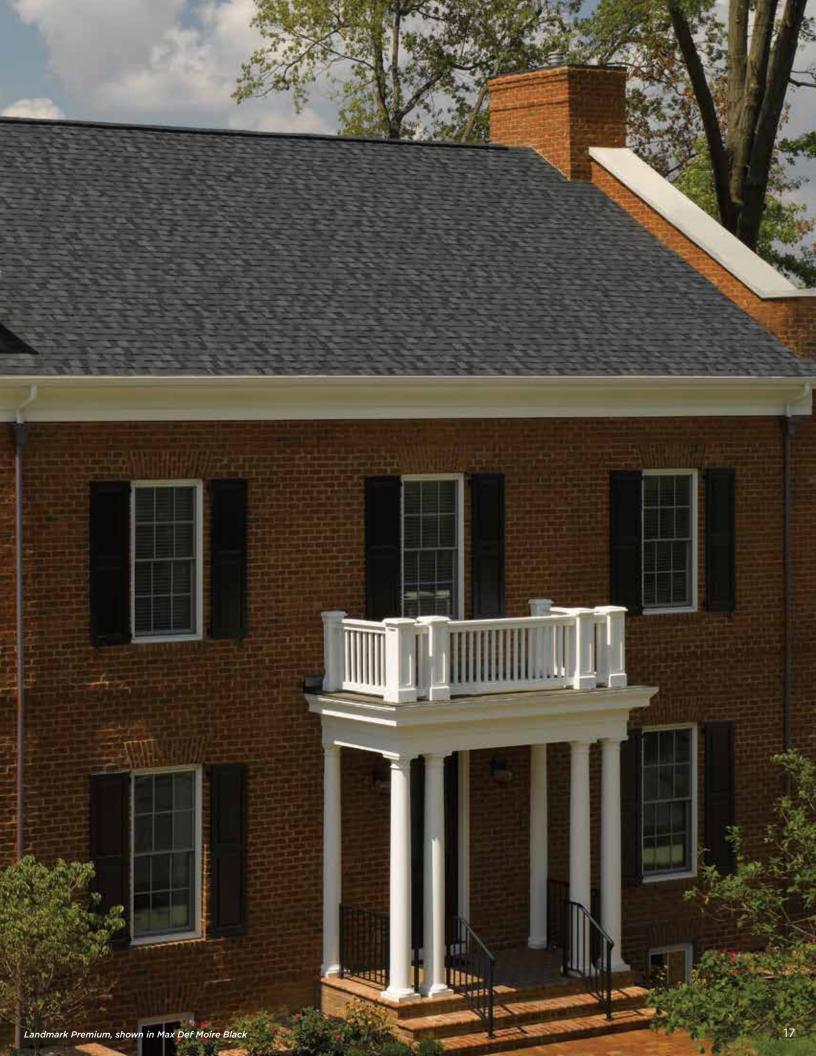

### LANDMARK® PREMIUM

A sophisticated look, brilliantly executed. Our Premium line is engineered to protect, enhance and endure.

- Outclasses ordinary roofing in both appearance and performance
- Tough two-piece laminated fiberglass-based construction
- Features **Max Def** colors for a deeper, richer mixture of surface granules

## LANDMARK® PREMIUM COLOR PALETTE

Max Def Weathered Wood

Max Def Heather Blend

Max Def Moire Black