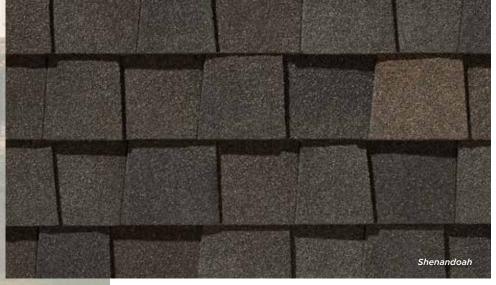

## LANDMARK® TL

Dramatically thick. Classically elegant. These wood-inspired shakes offer triple lamination for rugged wear with real charisma.

- Look of hand-split cedar
- Patented 3-layer laminate
- Random tab design and unique natural shadows
- A luxury-class shingle produced at a fraction of the cost of wood shake

## LANDMARK® TL COLOR PALETTE

Country Gray

Max Def Black Walnut

Moire Black

Shenandoah