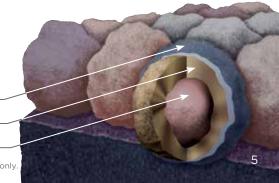

## Integrity Roof System™

A COMPLETE APPROACH TO LONG LASTING BEAUTY AND PERFORMANCE

With as much care as you take in selecting the right contractor, choosing the right roof system is equally as important. A CertainTeed Integrity Roof System combines key elements that help ensure you have a well-built roof for long-lasting performance.

#### **3.** Starter Shingles

4

Starter Shingles are the first course of shingles that are installed and designed to work in tandem with the roof shingles above for optimal shingle sealing and performance.

#### 4. Shingles

Choose from a variety of Good-Better-Best styles to complement any roof design and fit your budget.

6 11111

#### 5. Hip & Ridge Caps

Available in numerous profiles, these accessories are used on the roof's hip and ridge lines for a distinctive finishing touch to your new roof.