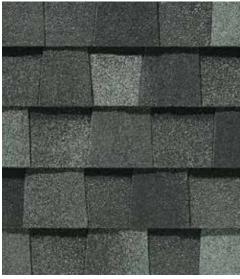

## LANDMARK® TL

Dramatically thick. Classically elegant. These wood-inspired shakes offer triple lamination for rugged wear with real charisma.

- Look of hand-split cedar
- Patented 3-layer laminate
- Random tab design and unique natural shadows
- A luxury-class shingle produced at a fraction of the cost of wood shake

## LANDMARK® TL COLOR PALETTE

Country Gray

Max Def Black Walnut

Moire Black

Shenandoah