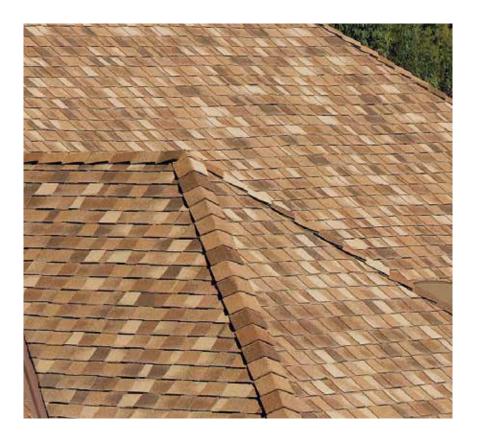

## LANDMARK<sup>®</sup> PRO

A refined union of vision and value, our PRO line leads its class in optimal performance and variety of color.

- Engineered to meet professional contractors' exacting specifications
- Available in a wide selection of eye-catching **Max Def** colors
- Outweighs standard laminates to provide greater protection from the elements

#### MAX DEF COLORS

Look deeper. With Max Def, a new dimension is added to shingles with a richer mixture of surface granules. You get a brighter, more vibrant, more dramatic appearance and depth of color. And the natural beauty of your roof shines through.