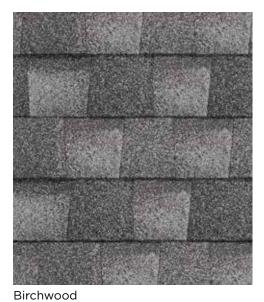

## LANDMARK<sup>®</sup> COLOR PALETTE

Silver Birch

Cobblestone Gray

Georgetown Gray

Thunderstorm Gray

Moire Black

Black Walnut

Cottage Red