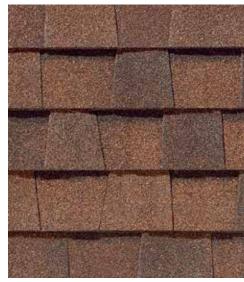

## LANDMARK<sup>®</sup> COLOR PALETTE

Silver Birch

Cobblestone Gray

Georgetown Gray

Thunderstorm Gray

Moire Black

Black Walnut

Cottage Red