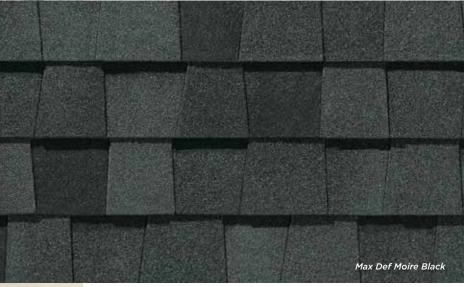

## LANDMARK<sup>®</sup> COLOR PALETTE

Silver Birch

Cobblestone Gray

Georgetown Gray

Thunderstorm Gray

Moire Black

Black Walnut

Cottage Red