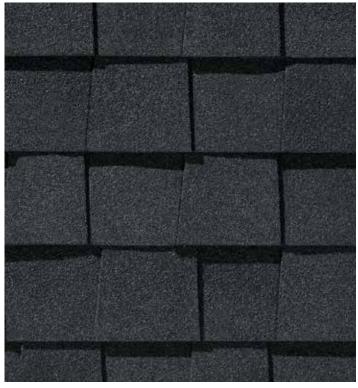

An industrvleading four strips of our Quadra-Bond adhesive for durability.

1-1/2" extra-wide nailing area improves efficiency and accuracy

Diagram for illustrative purposes only.

STREAK Fighter<sup>®</sup> Algae-Resistant Shingle Technology

The ultimate in stain protection.

Those streaks you see on other roofs in your neighborhood? That's algae, and it's a common eyesore on roofing throughout North America. CertainTeed's StreakFighter technology uses the power of science to repel algae before it can take hold and spread. StreakFighter's granular blend includes naturally algae-resistant copper, helping your roof maintain its curb appeal and look beautiful for years to come.