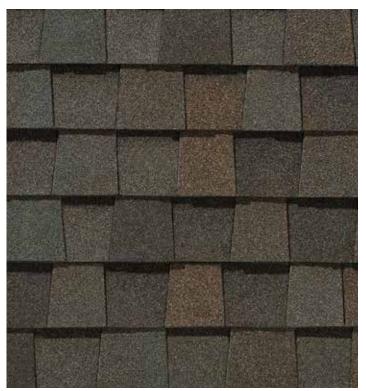

## LANDMARK<sup>®</sup> COLOR PALETTE

Silver Birch

Cobblestone Gray

Georgetown Gray

Thunderstorm Gray

Moire Black

Black Walnut

Cottage Red

Weathered Wood

Driftwood

Burnt Sienna

Heather Blend

Resawn Shake