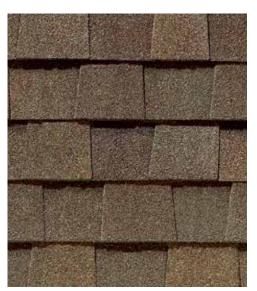

### LANDMARK®

Owning a Landmark roof brings peace of mind. Landmark's dual-layered construction and exceptional durability provide long-lasting protection for your home.

- Dual-layered for extra dimensionality and protection from the elements
- Offers the widest array of colors in the industry
- Independently certified as meeting the highest quality standards for roofing

## LANDMARK<sup>®</sup> COLOR PALETTE

Silver Birch

Cobblestone Gray

Georgetown Gray

Thunderstorm Gray

Moire Black

Black Walnut

Cottage Red