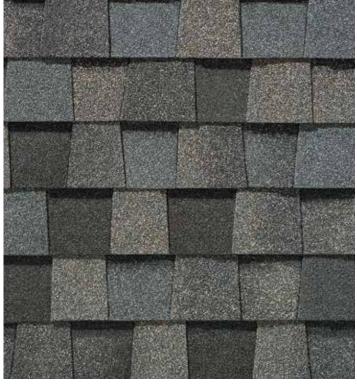

## LANDMARK<sup>®</sup> PRO

A refined union of vision and value, our PRO line leads its class in optimal performance and variety of color.

- Engineered to meet professional contractors' exacting specifications
- Available in a wide selection of eye-catching **Max Def** colors
- Outweighs standard laminates to provide greater protection from the elements

## LANDMARK® PRO COLOR PALETTE

Max Def Cobblestone Gray

Max Def Driftwood

Max Def Heather Blend

Max Def Georgetown Gray

Max Def Moire Black

Max Def Resawn Shake

Max Def Weathered Wood

#### MAX DEF COLORS

Look deeper. With Max Def, a new dimension is added to shingles with a richer mixture of surface granules. You get a brighter, more vibrant, more dramatic appearance and depth of color. And the natural beauty of your roof shines through.