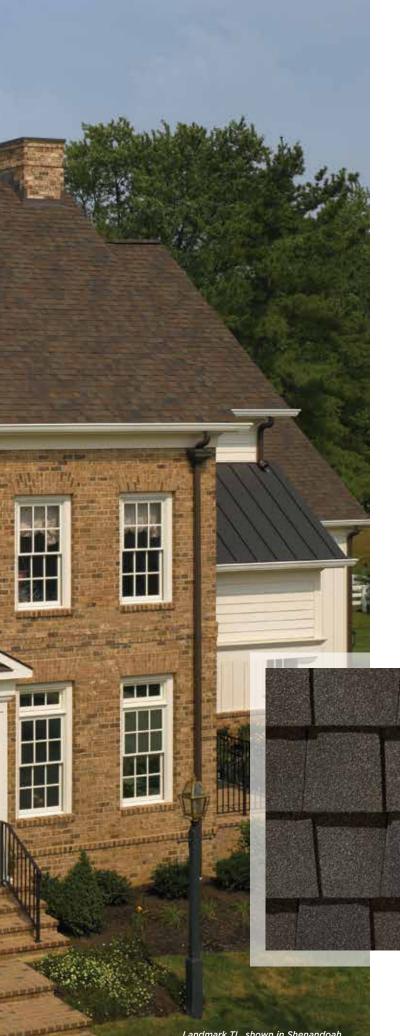

## LANDMARK® TL

Dramatically thick. Classically elegant. These wood-inspired shakes offer triple lamination for rugged wear with real charisma.

- Look of hand-split cedar
- Patented 3-layer laminate
- Random tab design and unique natural shadows
- A luxury-class shingle produced at a fraction of the cost of wood shake

## LANDMARK® TL COLOR PALETTE

Country Gray

Max Def Black Walnut

Moire Black

Shenandoah