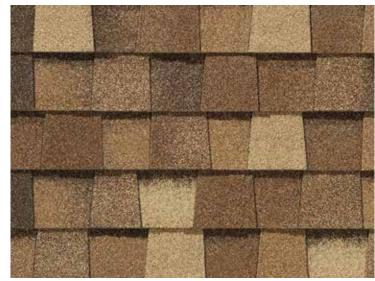

## LANDMARK® TL

Dramatically thick. Classically elegant. These wood-inspired shakes offer triple lamination for rugged wear with real charisma.

- Look of hand-split cedar
- Patented 3-layer laminate
- Random tab design and unique natural shadows
- A luxury-class shingle produced at a fraction of the cost of wood shake

## LANDMARK® TL COLOR PALETTE

Country Gray

Max Def Black Walnut

Moire Black

Shenandoah