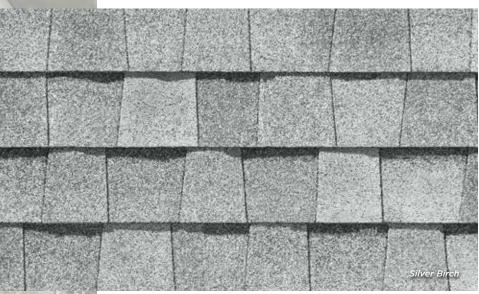

## LANDMARK<sup>®</sup> COLOR PALETTE

Silver Birch

Cobblestone Gray

Georgetown Gray

Thunderstorm Gray

Moire Black

Black Walnut

Cottage Red