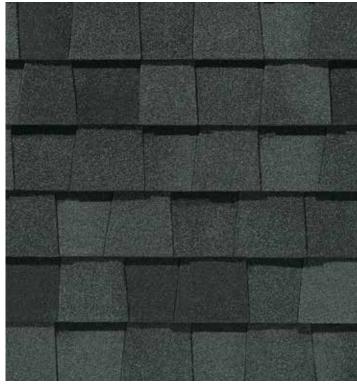

## LANDMARK<sup>®</sup> COLOR PALETTE

Silver Birch

Cobblestone Gray

Georgetown Gray

Thunderstorm Gray

Moire Black

Black Walnut

Cottage Red