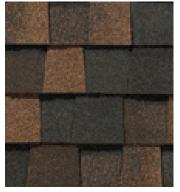

### LANDMARK<sup>®</sup> PRO COLOR PALETTE

Max Def Burnt Sienna

Max Def Cobblestone Gray

Max Def Colonial Slate

Max Def Georgetown Gray

Max Def Heather Blend

Max Def Prairie Wood

Max Def Resawn Shake

Max Def Shenandoah

Max Def Moiré Black

Max Def Weathered Wood

### Max Def Colors

Look deeper. With Max Def, a new dimension is added to shingles with a richer mixture of surface granules. You get a brighter, more vibrant, more dramatic appearance and depth of color. And the natural beauty of your roof shines through.