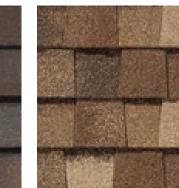

### LANDMARK<sup>®</sup> PRO COLOR PALETTE

Max Def Burnt Sienna

Max Def Cobblestone Gray

Max Def Colonial Slate

Max Def Georgetown Gray

Max Def Heather Blend

Max Def Prairie Wood

Max Def Resawn Shake

### Max Def Colors

Look deeper. With Max Def, a new dimension is added to shingles with a richer mixture of surface granules. You get a brighter, more vibrant, more dramatic appearance and depth of color. And the natural beauty of your roof shines through.