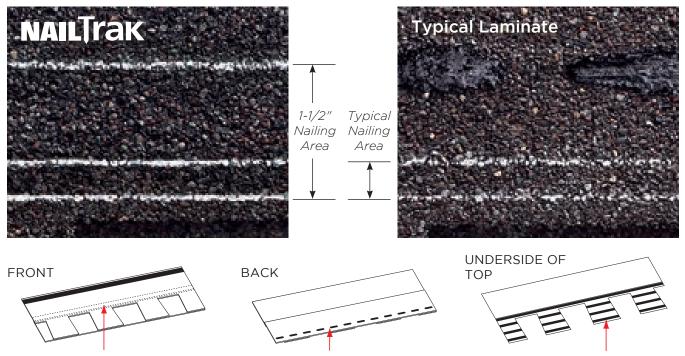

## Wider. Faster. Proven.

For the past 10 years, NailTrak<sup>™</sup> has enabled installers to shingle with improved speed and accuracy. With a nailing area that's three times WIDER than typical laminate shingles, nails hit home with NailTrak. A feature on all Landmark<sup>®</sup> Series shingles. Speed and accuracy result in lower labor costs.

#### No leaks. No de-lamination. No callbacks. The cost of doing business has gone down with NailTrak.

Wide nailing area for increased speed and accuracy.

Sealant placed low to avoid gumming up nail guns.

Specially formulated Quadra-Bond adhesive adheres the two-piece laminate shingle.

Landmark® Pro available in areas shown

NOTE: Due to limitations of printing reproduction, CertainTeed can not guarantee the identical match of the actual product color to the graphic representations throughout this publication.