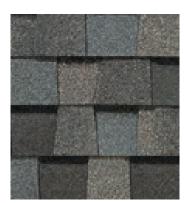

### LANDMARK<sup>®</sup> PRO COLOR PALETTE

Max Def Burnt Sienna

Max Def Cobblestone Gray

Max Def Colonial Slate

Max Def Georgetown Gray

Max Def Heather Blend

Max Def Prairie Wood

Max Def Resawn Shake

Max Def Shenandoah

Max Def Moiré Black

Max Def Weathered Wood

### Max Def Colors

Look deeper. With Max Def, a new dimension is added to shingles with a richer mixture of surface granules. You get a brighter, more vibrant, more dramatic appearance and depth of color. And the natural beauty of your roof shines through.