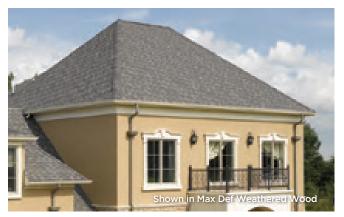

### LANDMARK<sup>®</sup> PRO COLOR PALETTE

Max Def Burnt Sienna

Max Def Cobblestone Gray

Max Def Colonial Slate

Max Def Georgetown Gray

Max Def Heather Blend

Max Def Prairie Wood

Max Def Resawn Shake

Max Def Shenandoah

Max Def Moiré Black

Max Def Weathered Wood

### Max Def Colors

Look deeper. With Max Def, a new dimension is added to shingles with a richer mixture of surface granules. You get a brighter, more vibrant, more dramatic appearance and depth of color. And the natural beauty of your roof shines through.