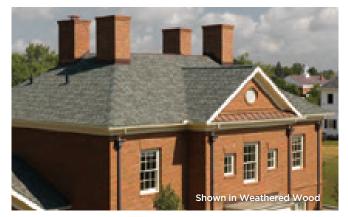

### LANDMARK<sup>®</sup> PRO COLOR PALETTE

Max Def Burnt Sienna

Max Def Cobblestone Gray

Max Def Colonial Slate

Max Def Georgetown Gray

Max Def Heather Blend

Max Def Prairie Wood

Max Def Resawn Shake

Max Def Shenandoah

Max Def Moiré Black

Max Def Weathered Wood

### Max Def Colors

Look deeper. With Max Def, a new dimension is added to shingles with a richer mixture of surface granules. You get a brighter, more vibrant, more dramatic appearance and depth of color. And the natural beauty of your roof shines through.