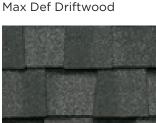

### LANDMARK<sup>®</sup> PRO COLOR PALETTE

Max Def Burnt Sienna

Max Def Cobblestone Gray

Max Def Colonial Slate

Max Def Georgetown Gray

Max Def Heather Blend

Max Def Prairie Wood

Max Def Resawn Shake

### Max Def Colors

Look deeper. With Max Def, a new dimension is added to shingles with a richer mixture of surface granules. You get a brighter, more vibrant, more dramatic appearance and depth of color. And the natural beauty of your roof shines through.