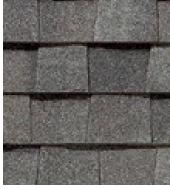

### LANDMARK<sup>®</sup> PRO COLOR PALETTE

Max Def Burnt Sienna

Max Def Cobblestone Gray

Max Def Colonial Slate

Max Def Georgetown Gray

Max Def Heather Blend

Max Def Prairie Wood

Max Def Resawn Shake

### Max Def Colors

Look deeper. With Max Def, a new dimension is added to shingles with a richer mixture of surface granules. You get a brighter, more vibrant, more dramatic appearance and depth of color. And the natural beauty of your roof shines through.