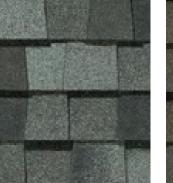

### LANDMARK<sup>®</sup> PRO COLOR PALETTE

Max Def Burnt Sienna

Max Def Cobblestone Gray

Max Def Colonial Slate

Max Def Georgetown Gray

Max Def Heather Blend

Max Def Prairie Wood

Max Def Resawn Shake

### Max Def Colors

Look deeper. With Max Def, a new dimension is added to shingles with a richer mixture of surface granules. You get a brighter, more vibrant, more dramatic appearance and depth of color. And the natural beauty of your roof shines through.