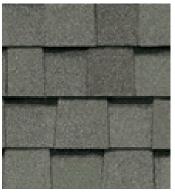

### LANDMARK<sup>®</sup> PRO COLOR PALETTE

Max Def Burnt Sienna

Max Def Cobblestone Gray

Max Def Colonial Slate

Max Def Georgetown Gray

Max Def Heather Blend

Max Def Prairie Wood

Max Def Resawn Shake

### Max Def Colors

Look deeper. With Max Def, a new dimension is added to shingles with a richer mixture of surface granules. You get a brighter, more vibrant, more dramatic appearance and depth of color. And the natural beauty of your roof shines through.