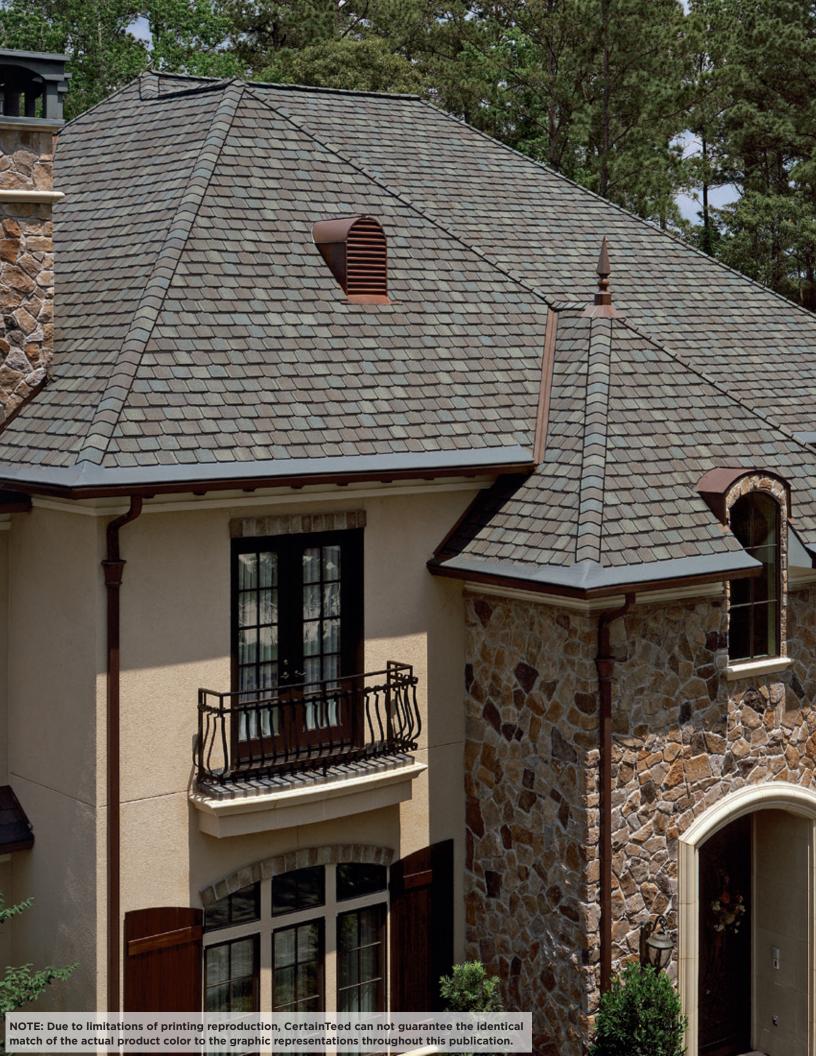

# GRAND MANOR® COLOR PALETTE

### GRAND MANOR®

- Authentic depth and dimension of natural slate
- Dynamic color options
- Super Shangle<sup>®</sup> construction offers five layers of protection
- StreakFighter® protection against algae

Brownstone

Georgian Brick

Sherwood Forest