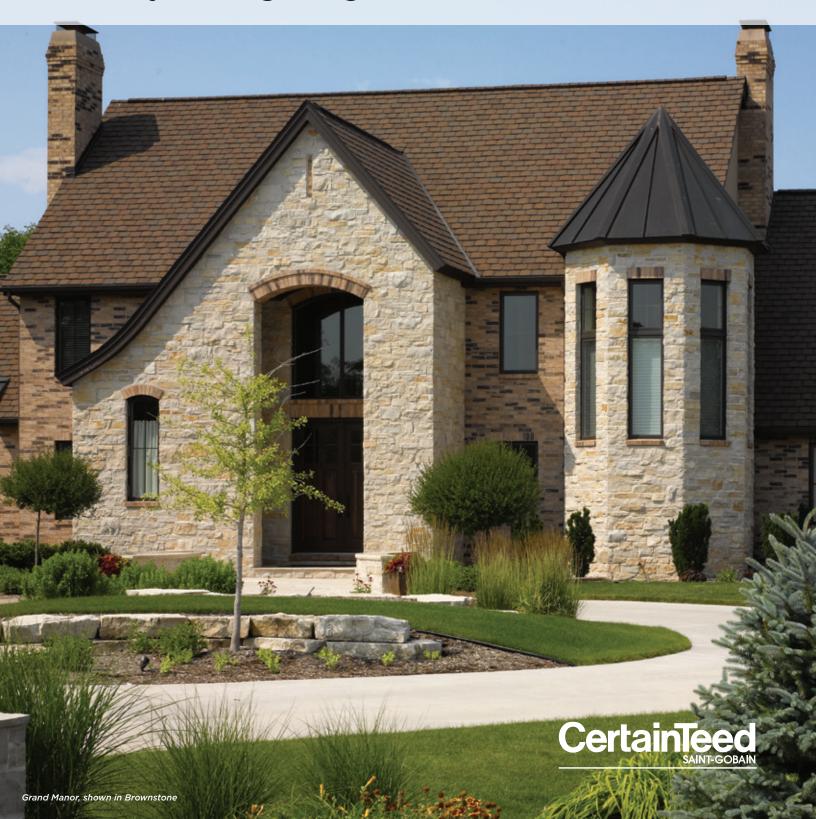

# GRAND MANOR®

**Luxury Roofing Shingles** 

# The Peak of Perfection

Some roofs say more. About you. About your style. About the home that uniquely showcases your life.

Grand Manor says it all with a style and grace that is exceptional from every angle. The luxurious multi-layered laminated shingle replicates the look of slate with the confidence backed by a lifetime warranty.

Your home becomes your castle with one of the heaviest shingles we've ever made. CertainTeed developed Grand Manor to endure all types of weather and always look its best, even on the steepest slopes.

#### STRIKING LOOKS

Deep shadows and random tabs are the secrets behind the design genius in Grand Manor. The result is a shingle with the incredibly authentic depth and dimension of slate.