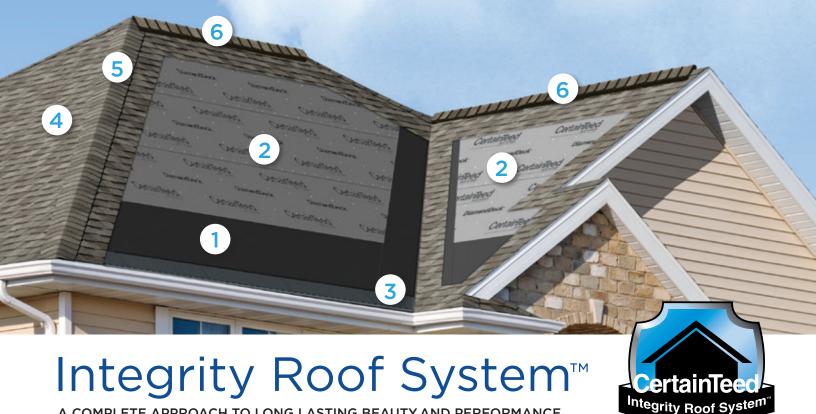

Diagram for illustrative purposes only.

A COMPLETE APPROACH TO LONG LASTING BEAUTY AND PERFORMANCE

With as much care as you take in selecting the right contractor, choosing the right roof system is equally as important. A CertainTeed Integrity Roof System combines key elements that help ensure you have a well-built roof for long-lasting performance.

### Waterproofing Underlayment

The first step in your defense against the elements. Self-adhering underlayment is installed at vulnerable areas of your roof to help prevent leaks from wind-driven rain and ice dams.

# 2. Water-Resistant Underlayment

Provides a protective layer over the roof deck and acts as a secondary barrier against leaks.

# 3. Starter Shingles

Starter Shingles are the first course of shingles that are installed and designed to work in tandem with the roof shingles above for optimal shingle sealing and performance.

# 4. Shingles

Choose from a variety of Good-Better-Best styles to complement any roof design and fit your budget.

# 5. Hip & Ridge Caps

Available in numerous profiles, these accessories are used on the roof's hip and ridge lines for a distinctive finishing touch to your new roof.

## 6. Ventilation

A roof that breathes is shown to perform better and last longer. Ridge Vents, in combination with Intake Vents, allow air to flow on the underside of your roof deck, keeping the attic cooler in the summer and drier in the winter.