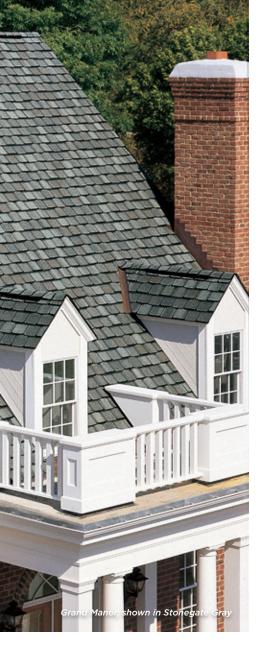

#### STRIKING LOOKS

Deep shadows and random tabs are the secrets behind the design genius in Grand Manor. The result is a shingle with the incredibly authentic depth and dimension of slate.

# Elegance Defined with Style and Grace