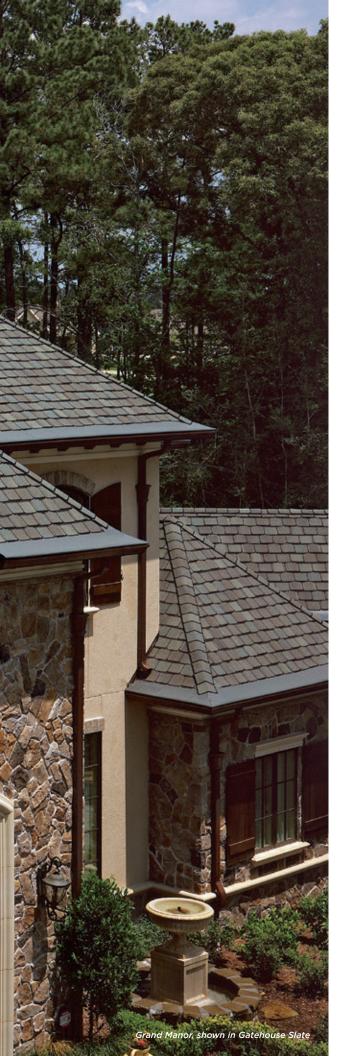

# GRAND MANOR® COLOR PALETTE

### GRAND MANOR®

- Authentic depth and dimension of natural slate
- Dynamic color options
- Super Shangle<sup>®</sup> construction offers five layers of protection
- StreakFighter® protection against algae

Brownstone

Georgian Brick

Sherwood Forest