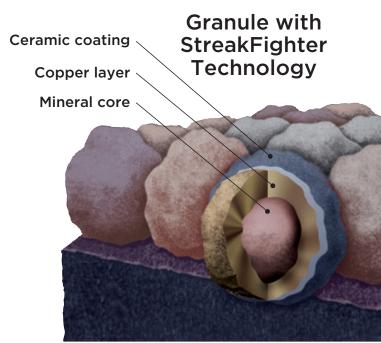

#### STREAKFIGHTER® PROTECTION

The ultimate in stain protection, CertainTeed's StreakFighter technology uses the power of science to repel algae before it can take hold and spread. StreakFighter's granular blend includes naturally algae-resistant copper to combat the ugly black streaking caused by algae and help your roof maintain its beauty for years to come.

# The Ultimate in Stain Protection

Those streaks you see on other roofs in your neighborhood? That's algae, and it's a common eyesore on roofing throughout North America. CertainTeed's StreakFighter technology uses the power of science to repel algae before it can take hold and spread. StreakFighter's granular blend includes naturally algae-resistant copper, helping your roof maintain its curb appeal and look beautiful for years to come.

Diagram for illustrative purposes only.

A COMPLETE APPROACH TO LONG LASTING BEAUTY AND PERFORMANCE

With as much care as you take in selecting the right contractor, choosing the right roof system is equally as important. A CertainTeed Integrity Roof System combines key elements that help ensure you have a well-built roof for long-lasting performance.