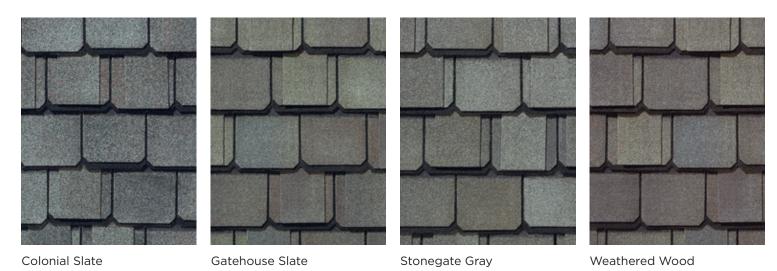

# GRAND MANOR® COLOR PALETTE

### GRAND MANOR®

- Authentic depth and dimension of natural slate
- Dynamic color options
- Super Shangle<sup>®</sup> construction offers five layers of protection
- StreakFighter® protection against algae