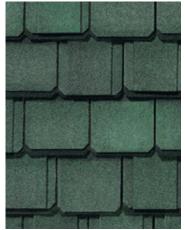

#### STRIKING LOOKS

Deep shadows and random tabs are the secrets behind the design genius in Grand Manor. The result is a shingle with the incredibly authentic depth and dimension of slate.

### GRAND MANOR®

- Authentic depth and dimension of natural slate
- Dynamic color options
- Super Shangle<sup>®</sup> construction offers five layers of protection
- StreakFighter® protection against algae