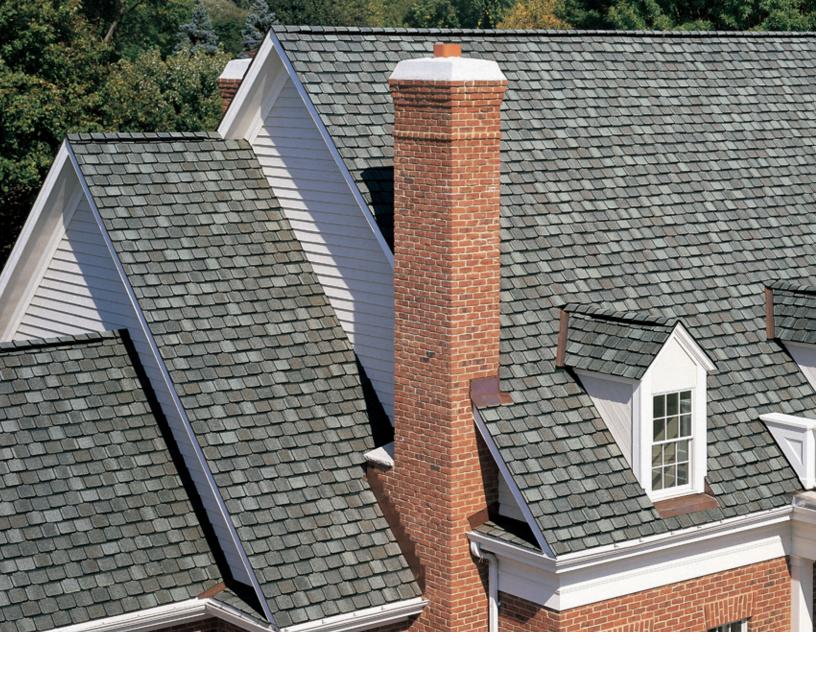

# The Ultimate in Stain Protection

Those streaks you see on other roofs in your neighborhood? That's algae, and it's a common eyesore on roofing throughout North America. CertainTeed's StreakFighter technology uses the power of science to repel algae before it can take hold and spread. StreakFighter's granular blend includes naturally algae-resistant copper, helping your roof maintain its curb appeal and look beautiful for years to come.